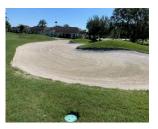

Both the native and new Capillary bunkers are maintained, edged and raked with the same high standards in practice at Viera. Certainly, the crisp white sand in the new bunkers on Hole #18 have a more striking visual appeal; however, the native bunkers have been performing well during this past rainy month.