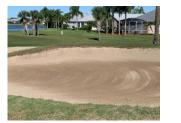

Both the native and new Capillary bunkers are maintained, edged and raked with the same high standards in practice at Viera. Certainly, the crisp white sand in the new bunkers on Hole #18 have a more striking visual appeal; however, the native bunkers have been performing well during this past rainy month.