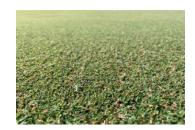

As seen in these photos, the turfgrass on the greens is as healthy as ever! The close up photo shows density with upright leaf growth resulting from consistent grooming practices like top-dressing (where sand is brushed into the

surface), and verticutting. According to the USGA<sup>1</sup>, verticutting (or vertical mowing as they call it) has several important components:

Vertical mowing is a maintenance practice periodically performed on greens to accomplish the following objectives: