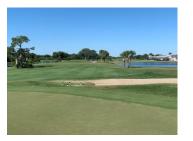

Both the native and new Capillary bunkers are maintained, edged and raked with the same high standards in practice at Viera. Certainly, the crisp white sand in the new bunkers on Hole #18 have a more striking visual appeal; however, the native bunkers have been performing well during this past rainy month.