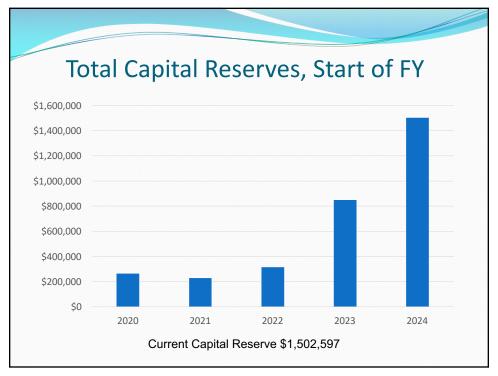

## VIERA EAST COMMUNITY DEVELOPMENT DISTRICT COMPONENTS

- 31 SUBDIVISIONS/COMMUNITIES AND 4,200 RESIDENTIAL UNITS AND 205 ACRES OF COMMERCIAL
- EMPLOYS 60 STAFF MEMBERS
- CDD ASSETS FOR EVERY RESIDENT
  - FIRE LINE MAINTENANCE OF CDD PROPERTY
  - OVER 1,000 ACRES OF WETLANDS & CONSERVATION AREAS
  - SCRUB JAY HABITAT
  - 84 CDD MAINTAINED RETENTION PONDS
  - 5+ MILES OF SIDEWALKS AND RIKE PATHS
  - WOODSIDE PARK DOG PARK AND NATURAL PLAYGROUND
  - VARIOUS INFRASTRUCTURE MAINTENANCE AREAS THROUGHOUT CDD
  - NATURAL AREA TRAILS
- CDD GOLF ASSETS
  - CDD OWNED AND MAINTAINED RESTAURANT
  - 18 HOLE CHAMPIONSHIP GOLF COURSE AND PRACTICE RANGE
- VISIT THE CDD WEBSITE: WWW.VIERAEASTCDD.COM

3









7

## Summary

- CDD Assessments Lowered
- · Course Revenue and Profits Increased
- · Reserves Increased
- Future Goals
  - · Be as profitable as possible
  - Provide a great value and high-quality experience for CDD residents and guests
  - · Continue to build reserves
  - · No more bonds