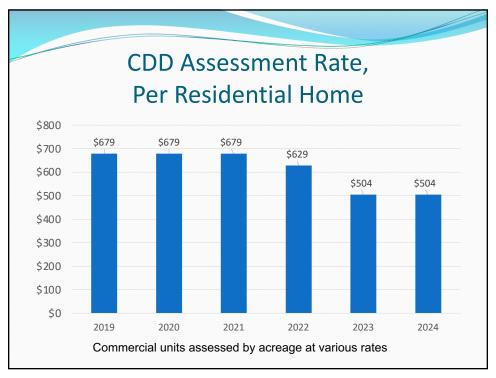

## Summary

- CDD Assessments Lowered
- · Course Revenue and Profits Increased
- · Reserves Increased
- Future Goals
  - · Be as profitable as possible
  - Provide a great value and high-quality experience for CDD residents and guests
  - · Continue to build reserves
  - · No more bonds