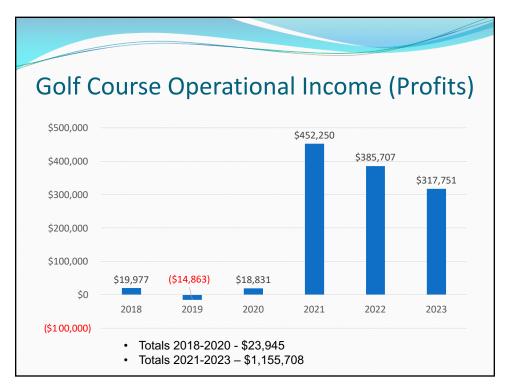

## VIERA EAST COMMUNITY DEVELOPMENT DISTRICT COMPONENTS

- 31 SUBDIVISIONS/COMMUNITIES AND 4,200 RESIDENTIAL UNITS AND 205 ACRES OF COMMERCIAL
- EMPLOYS 60 STAFF MEMBERS
- CDD ASSETS FOR EVERY RESIDENT
  - FIRE LINE MAINTENANCE OF CDD PROPERTY
  - OVER 1,000 ACRES OF WETLANDS & CONSERVATION AREAS
  - SCRUB JAY HABITAT
  - 84 CDD MAINTAINED RETENTION PONDS
  - 5+ MILES OF SIDEWALKS AND RIKE PATHS
  - WOODSIDE PARK DOG PARK AND NATURAL PLAYGROUND
  - VARIOUS INFRASTRUCTURE MAINTENANCE AREAS THROUGHOUT CDD
  - NATURAL AREA TRAILS
- CDD GOLF ASSETS
  - CDD OWNED AND MAINTAINED RESTAURANT
  - 18 HOLE CHAMPIONSHIP GOLF COURSE AND PRACTICE RANGE
- VISIT THE CDD WEBSITE: WWW.VIERAEASTCDD.COM

3









7

## Summary

- CDD Assessments Lowered
- · Course Revenue and Profits Increased
- · Reserves Increased
- Future Goals
  - · Be as profitable as possible
  - Provide a great value and high-quality experience for CDD residents and guests
  - · Continue to build reserves
  - · No more bonds