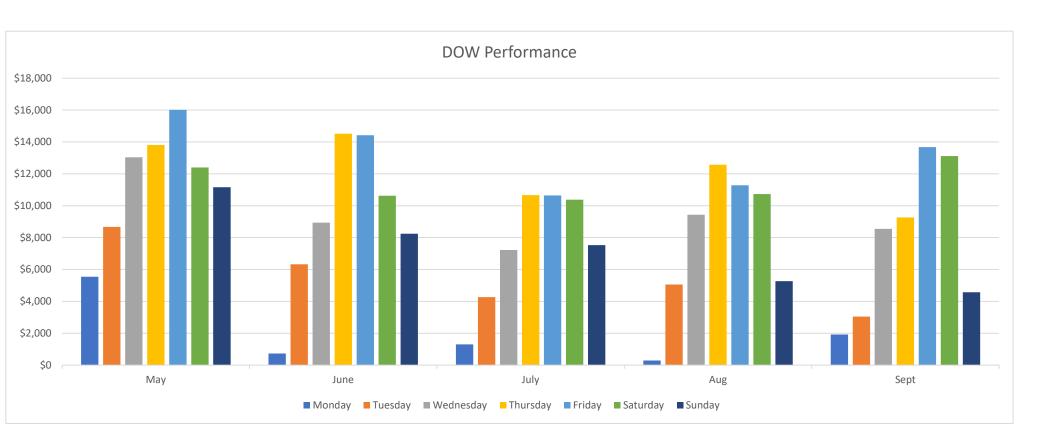

## **Performance by Day of Week**

May June July Aug Sept Oct

| _ | Monday   | Tuesday  | Wednesday | Thursday | Friday   | Saturday | Sunday   |           |
|---|----------|----------|-----------|----------|----------|----------|----------|-----------|
|   | \$5,545  | \$8,667  | \$13,040  | \$13,807 | \$16,011 | \$12,401 | \$11,157 | •         |
|   | \$734    | \$6,323  | \$8,936   | \$14,516 | \$14,421 | \$10,624 | \$8,237  |           |
|   | \$1,297  | \$4,270  | \$7,220   | \$10,664 | \$10,647 | \$10,377 | \$7,528  |           |
|   | \$292    | \$5,061  | \$9,432   | \$12,575 | \$11,280 | \$10,726 | \$5,267  |           |
|   | \$1,921  | \$3,044  | \$8,549   | \$9,265  | \$13,679 | \$13,115 | \$4,569  |           |
|   | \$1,569  | \$6,072  | \$9,830   | \$7,216  | \$12,486 | \$9,382  | \$6,439  |           |
|   |          |          |           |          |          |          |          |           |
|   | \$11,359 | \$33,438 | \$57,007  | \$68,042 | \$78,524 | \$66,625 | \$43,198 | \$358,193 |
|   | 3%       | 9%       | 16%       | 19%      | 22%      | 19%      | 12%      |           |