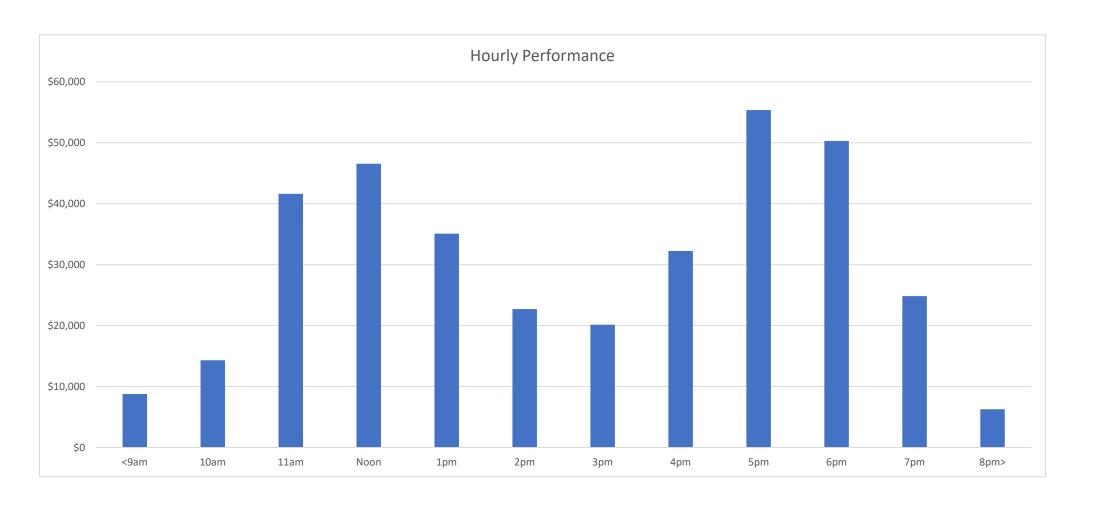

## SECTION II

| May  |
|------|
| June |
| July |
| Aug  |
| Sept |
| Oct  |

| _ | <9am    | 10am     | 11am     | Noon     | 1pm      | 2pm      | 3pm      | 4pm      | 5pm               | 6pm      | 7pm      | 8pm>    |           |
|---|---------|----------|----------|----------|----------|----------|----------|----------|-------------------|----------|----------|---------|-----------|
|   | \$1,658 | \$3,596  | \$8,387  | \$10,072 | \$8,702  | \$5,525  | \$5,015  | \$8,554  | \$11,394          | \$10,808 | \$5,677  | \$1,241 |           |
|   | \$1,593 | \$2,868  | \$8,512  | \$7,739  | \$6,364  | \$3,145  | \$2,963  | \$4,726  | \$10,936          | \$9,048  | \$4,609  | \$1,247 |           |
|   | \$1,860 | \$2,134  | \$6,230  | \$7,771  | \$4,393  | \$3,101  | \$1,569  | \$3,972  | \$8,067           | \$8,059  | \$3,829  | \$1,020 |           |
|   | \$1,327 | \$2,095  | \$6,498  | \$7,201  | \$4,964  | \$2,829  | \$2,635  | \$5,217  | \$8,988           | \$8,158  | \$3,908  | \$813   |           |
|   | \$1,325 | \$1,942  | \$6,008  | \$6,685  | \$5,425  | \$4,146  | \$2,289  | \$5,203  | \$9,480           | \$6,883  | \$3,574  | \$1,145 |           |
|   | \$1,012 | \$1,682  | \$5,968  | \$7,077  | \$5,228  | \$3,952  | \$5,660  | \$4,553  | \$6,505           | \$7,331  | \$3,230  | \$796   |           |
| • |         |          |          |          |          |          |          |          | -                 |          |          |         |           |
|   | \$8,775 | \$14,318 | \$41,604 | \$46,544 | \$35,077 | \$22,698 | \$20,130 | \$32,226 | \$55 <i>,</i> 369 | \$50,286 | \$24,827 | \$6,263 | \$358,116 |
|   | 2%      | 4%       | 12%      | 13%      | 10%      | 6%       | 6%       | 9%       | 15%               | 14%      | 7%       | 2%      |           |