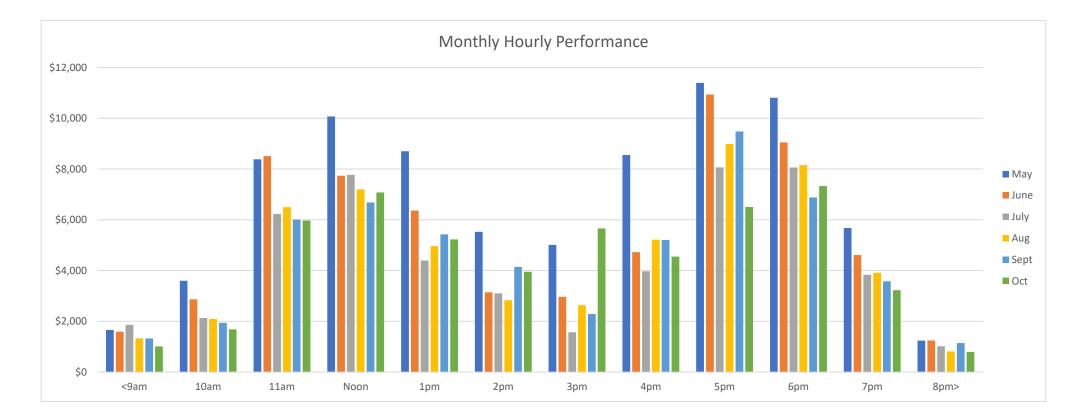

## SECTION II

| May  |
|------|
| June |
| July |
| Aug  |
| Sept |
| Oct  |

| _ | <9am    | 10am     | 11am     | Noon     | 1pm      | 2pm      | 3pm      | 4pm      | 5pm               | 6pm      | 7pm      | 8pm>    |           |
|---|---------|----------|----------|----------|----------|----------|----------|----------|-------------------|----------|----------|---------|-----------|
|   | \$1,658 | \$3,596  | \$8,387  | \$10,072 | \$8,702  | \$5,525  | \$5,015  | \$8,554  | \$11,394          | \$10,808 | \$5,677  | \$1,241 |           |
|   | \$1,593 | \$2,868  | \$8,512  | \$7,739  | \$6,364  | \$3,145  | \$2,963  | \$4,726  | \$10,936          | \$9,048  | \$4,609  | \$1,247 |           |
|   | \$1,860 | \$2,134  | \$6,230  | \$7,771  | \$4,393  | \$3,101  | \$1,569  | \$3,972  | \$8,067           | \$8,059  | \$3,829  | \$1,020 |           |
|   | \$1,327 | \$2,095  | \$6,498  | \$7,201  | \$4,964  | \$2,829  | \$2,635  | \$5,217  | \$8,988           | \$8,158  | \$3,908  | \$813   |           |
|   | \$1,325 | \$1,942  | \$6,008  | \$6,685  | \$5,425  | \$4,146  | \$2,289  | \$5,203  | \$9,480           | \$6,883  | \$3,574  | \$1,145 |           |
|   | \$1,012 | \$1,682  | \$5,968  | \$7,077  | \$5,228  | \$3,952  | \$5,660  | \$4,553  | \$6,505           | \$7,331  | \$3,230  | \$796   |           |
| • |         |          |          |          |          |          |          |          | -                 |          |          |         |           |
|   | \$8,775 | \$14,318 | \$41,604 | \$46,544 | \$35,077 | \$22,698 | \$20,130 | \$32,226 | \$55 <i>,</i> 369 | \$50,286 | \$24,827 | \$6,263 | \$358,116 |
|   | 2%      | 4%       | 12%      | 13%      | 10%      | 6%       | 6%       | 9%       | 15%               | 14%      | 7%       | 2%      |           |